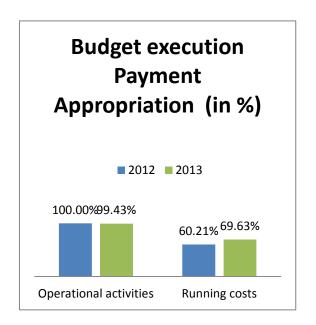

during the amending budget. Two budget transfers made after the adoption of amending budget led to the following changes:

| Chapter    | Amending Budget No 1/2013 | Budget transfer | Budget after transfers |
|------------|---------------------------|-----------------|------------------------|
| Chapter 11 | 4,131,000                 | (-) 16,000      | 4,115,000              |
| Chapter 14 | 200,000                   | (+) 16,000      | 216,000                |
| Chapter 26 | 500,000                   | (-) 25,873      | 474,127                |
| Chapter 28 | 800,000                   | (+) 25,873      | 825,873                |

Twenty six budget transfers were made between different budget lines of the same Chapter without any impact on voted budget.

#### 4.3.2 Budget execution







#### Overview of the commitment to IMI projects by the founding members

|         |                | Commitment  |             |
|---------|----------------|-------------|-------------|
| Call    | No of projects | EU          | EFPIA       |
| Call 1  | 15             | 113,603,647 | 148,604,419 |
| Call 2  | 8              | 82,796,204  | 71,165,346  |
| Call 3  | 7              | 111,816,124 | 70,953,085  |
| Call 4  | 7              | 97,943,541  | 111,046,803 |
| Call 5  | 1              | 79,999,157  | 91,337,070  |
| Call 6  | 2              | 125,417,213 | 142,058,215 |
| Call 7  | 2              | 12,999,811  | 11,927,750  |
| Call 8  | 4              | 98,732,937  | 49,163,653  |
| Call 9  | 4              | 63,120,000  | 72,250,000  |
| Call 10 | 1              | 6,100,000