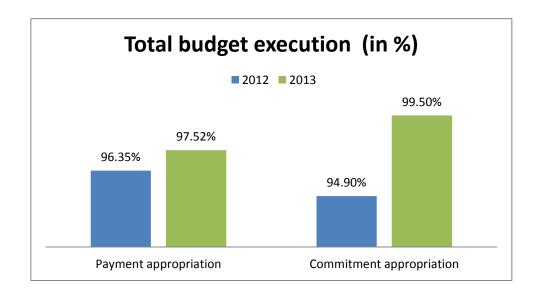

ised during the amending budget. Two budget transfers made after the adoption of amending budget led to the following changes:

| Chapter    | Amending Budget No 1/2013 | Budget transfer | Budget after transfers |
|------------|---------------------------|-----------------|------------------------|
| Chapter 11 | 4,131,000                 | (-) 16,000      | 4,115,000              |
| Chapter 14 | 200,000                   | (+) 16,000      | 216,000                |
| Chapter 26 | 500,000                   | (-) 25,873      | 474,127                |
| Chapter 28 | 800,000                   | (+) 25,873      | 825,873                |

Twenty six budget transfers were made between different budget lines of the same Chapter without any impact on voted budget.

#### 4.3.2 Budget execution







#### Overview of the commitment to IMI projects by the founding members

|         |                | Commitment  |             |
|---------|----------------|-------------|-------------|
| Call    | No of projects | EU          | EFPIA       |
| Call 1  | 15             | 113,603,647 | 148,604,419 |
| Call 2  | 8              | 82,796,204  | 71,165,346  |
| Call 3  | 7              | 111,816,124 | 70,953,085  |
| Call 4  | 7              | 97,943,541  | 111,046,803 |
| Call 5  | 1              | 79,999,157  | 91,337,070  |
| Call 6  | 2              | 125,417,213 | 142,058,215 |
| Call 7  | 2              | 12,999,811  | 11,927,750  |
| Call 8  | 4              | 98,732,937  | 49,163,653  |
| Call 9  | 4              | 63,120,000  | 72,250,000  |
| Call 10 | 1              | 6,100,00