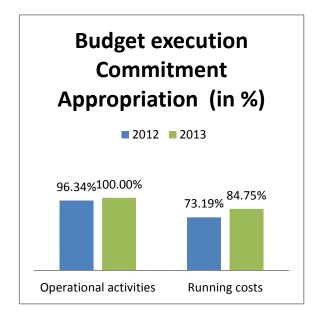

ed during the amending budget. Two budget transfers made after the adoption of amending budget led to the following changes:

| Chapter    | Amending Budget No 1/2013 | Budget transfer | Budget after transfers |
|------------|---------------------------|-----------------|------------------------|
| Chapter 11 | 4,131,000                 | (-) 16,000      | 4,115,000              |
| Chapter 14 | 200,000                   | (+) 16,000      | 216,000                |
| Chapter 26 | 500,000                   | (-) 25,873      | 474,127                |
| Chapter 28 | 800,000                   | (+) 25,873      | 825,873                |

Twenty six budget transfers were made between different budget lines of the same Chapter without any impact on voted budget.

#### 4.3.2 Budget execution







#### Overview of the commitment to IMI projects by the founding members

|         |                | Commitment  |             |
|---------|----------------|-------------|-------------|
| Call    | No of projects | EU          | EFPIA       |
| Call 1  | 15             | 113,603,647 | 148,604,419 |
| Call 2  | 8              | 82,796,204  | 71,165,346  |
| Call 3  | 7              | 111,816,124 | 70,953,085  |
| Call 4  | 7              | 97,943,541  | 111,046,803 |
| Call 5  | 1              | 79,999,157  | 91,337,070  |
| Call 6  | 2              | 125,417,213 | 142,058,215 |
| Call 7  | 2              | 12,999,811  | 11,927,750  |
| Call 8  | 4              | 98,732,937  | 49,163,653  |
| Call 9  | 4              | 63,120,000  | 72,250,000  |
| Call 10 | 1              | 6,100,000