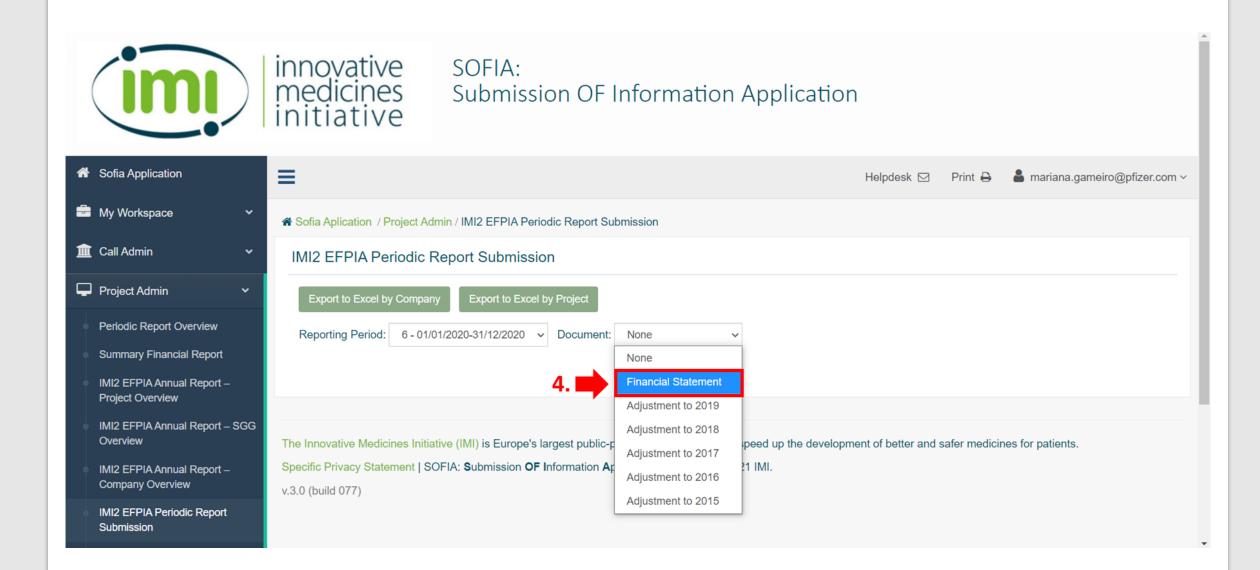

## IMI 2 certification Latest Certification Document:

•

|                                                                                                                                                                          | Name and country of Beneficiary                                                                                                                             |
|--------------------------------------------------------------------------------------------------------------------------------------------------------------------------|-------------------------------------------------------------------------------------------------------------------------------------------------------------|
| Please specify:<br>- Name of recipient                                                                                                                                   | 0.00<br><b>EXAMPLE:</b><br>- Name of recipient: <b>UPM</b><br>- Is it foreseen in the DoA (Annex<br>1)? <b>Y</b><br>- If not, is the task to be carried-out |
| <ul> <li>Is it foreseen in the DoA (Annex 1)? Y/N</li> <li>If not, is the task to be carried-out by the recipient already described in the DoA (Annex 1)? Y/N</li> </ul> | by the recipient already described<br>in the DoA (Annex 1)? Y/N                                                                                             |